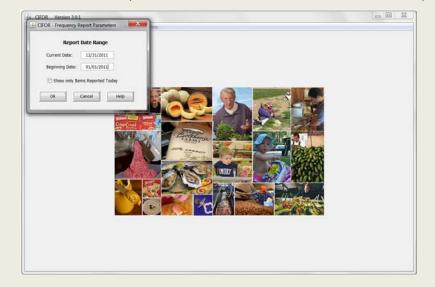

d) After selecting the file, a parameter screen will be displayed asking for the import date range. The import date range is based on the Date Reported (the date a result is reported by the public health laboratory) for each record. Those records for which the Date Reported falls outside of the selected import data range will not be uploaded.