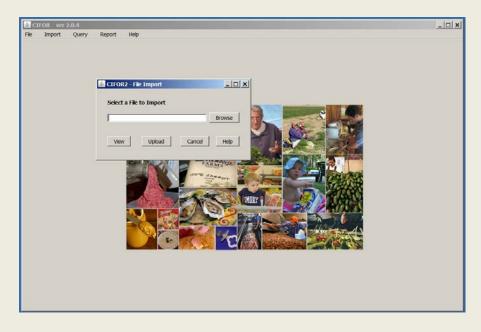

## b. Importing Data

1) To import data into the CIFOR database, select "Import" on the menu bar. A sub-menu will appear, then select "Import a File" to start the Import process.

b) A Parameter Screen will be displayed asking for the file to be imported. Click the Browse button.

c) After clicking the Browse button, select the file to be imported. A list of files located in the C:\CIFOR\Datafiles directory will be displayed by default. You may also select the file from your server if that is where you choose to keep the files (e.g.; S:\). Select the file you wish to import by clicking on the file to highlight it and then clicking the Open button at the bottom of the Parameter screen (double clicking the file name will also open the file).