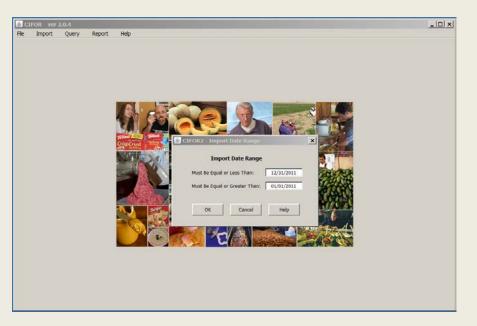

d) After selecting the file, a parameter screen will be displayed asking for the import date range. The import date range is based on the Date Reported (the date a result is reported by the public health laboratory) for each record. Those records for which the Date Reported falls outside of the selected import data range will not be uploaded.