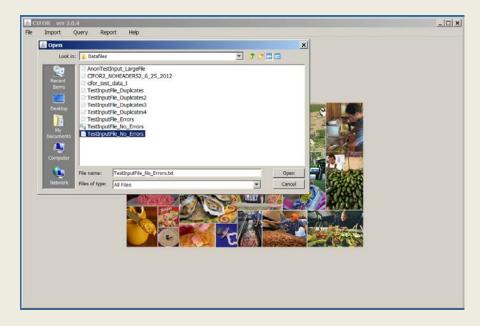

c) After clicking the Browse button, select the file to be imported. A list of files located in the C:\CIFOR\Datafiles directory will be displayed by default. You may also select the file from your server if that is where you choose to keep the files (e.g.; S:\). Select the file you wish to import by clicking on the file to highlight it and then clicking the Open button at the bottom of the Parameter screen (double clicking the file name will also open the file).