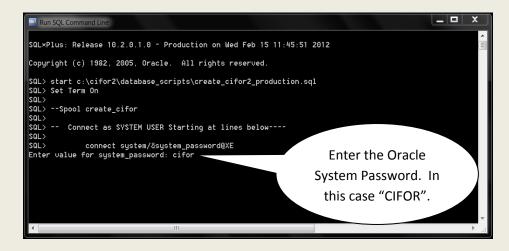

Now you will get a Windows "dos" prompt. Enter the directory name where the CIFOR database script is stored, e.g.; cd c:\CIFOR\database\_scripts.

- 3) Type "dir" to see the directory contents.
- 4) Type "sqlplus /nolog" as shown below and hit "enter" on your keyboard.
- 5) Type "start create\_CIFOR\_11g.sql" and hit "enter" on your keyboard.
- 6) You will be prompted for the system password. If you used CIFOR when you loaded the Oracle Express database that is what you will enter. **NOTE: Passwords must be in upper-case!**
- 7) Now the script will run and the CIFOR database and all of the tables will be created.

Then press "Enter". The script to create the CIFOR database will run.

4) You will be prompted for the system password. If you used CIFOR when you loaded the Oracle Express database that is what you will enter. NOTE! Passwords must be in upper-case.