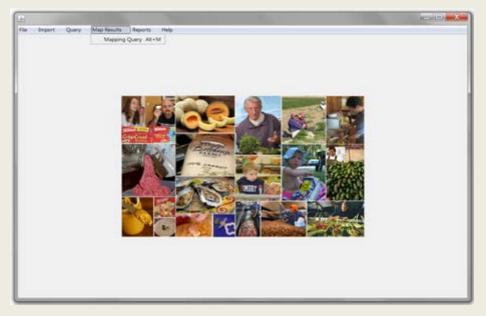

## 4. Using the CIFOR Software

## a. User Login

i. After clicking on the desktop icon to start the CIFOR application, the user will see the following screen. Before the application can be used, you will have to enter a User ID (CIFOR) and a Password (CIFOR) in the login screen. When the User ID and Password have been entered, press the OK button on the User Login screen and the main CIFOR menu will be activated and ready for use.