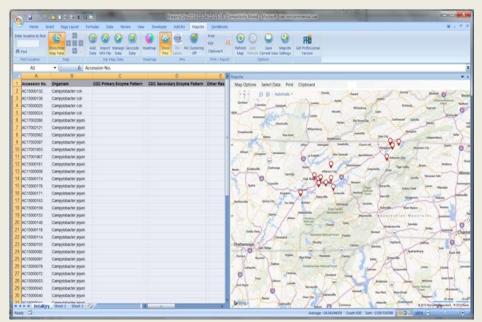

| 5335 Sicu    | it Lane        | Knowlie                                      | Knox                | TN               | 37954                  |             | 2011-04-05                       | 36 0 1078                | -83.848                   |

xi. A Map of the selected data from the worksheet is now displayed on the right side of the Excel worksheet. The user can enlarge this window and also zoom in like you would on any Bing map. The initial default is to show Pin Clustering On, this button should be clicked off to show the individual pins. The map can be moved on the screen or zoomed to display

the map as desired. The map can also be copied to the clipboard and pasted into a Word document or any other document desired for distribution or presentation.



xii. One final option available to display the map is to click on the HeatMap button to display the map with colored highlight areas instead of the pins shown previously.



## 5. Obtaining the Software Source Code

- **a.** The CIFOR Lab-Epi Integrated Reporting Software is open-source software. It is freely available to any person who wishes to study, change and distribute the software to anyone and for any purpose.
- **b.** The source code is located on GitHub at <u>www.github.com</u> under the search term "gjones09/CIFOR".

## 6. Reporting Errors and/or Suggesting Future Enhancements

- **a.** At this time errors, suggested enhancements and other issues can be reported on GitHub at <u>www.github.com</u>.
  - i. Create a free account, log in, and search for "gjones09/CIFOR".
    - 1)