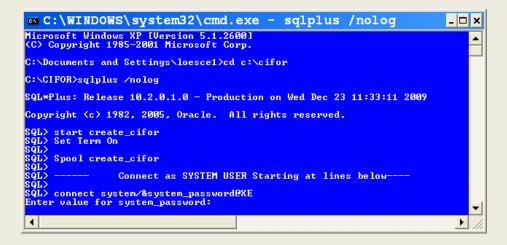

2) A command box (like the one below) will appear. Type "cmd" in this window and click "OK".

| Run   | ? 🛛                                                                                                      |
|-------|----------------------------------------------------------------------------------------------------------|
| -     | Type the name of a program, folder, document, or<br>Internet resource, and Windows will open it for you. |
| Open: | zmd 💌                                                                                                    |
|       | OK Cancel <u>B</u> rowse                                                                                 |

Now you will get a Windows "dos" prompt. Enter the directory name where the CIFOR database script is stored, e.g.; cd c:\CIFOR\database\_scripts.

- 3) Type "dir" to see the directory contents.
- 4) Type "sqlplus /nolog" as shown below and hit "enter" on your keyboard.
- 5) Type "start create\_CIFOR\_11g.sql" and hit "enter" on your keyboard.
- 6) You will be prompted for the system password. If you used CIFOR when you loaded the Oracle Express database that is what you will enter. **NOTE: Passwords must be in upper-case!**
- 7) Now the script will run and the CIFOR database and all of the tables will be created.