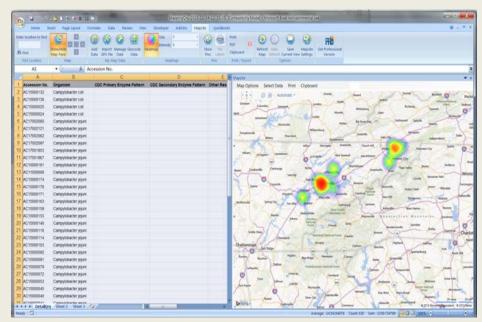

| 2011-04-05                       | 36 0 1078                | -83.848                   |

xi. A Map of the selected data from the worksheet is now displayed on the right side of the Excel worksheet. The user can enlarge this window and also zoom in like you would on any Bing map. The initial default is to show Pin Clustering On, this button should be clicked off to show the individual pins. The map can be moved on the screen or zoomed to display

the map as desired. The map can also be copied to the clipboard and pasted into a Word document or any other document desired for distribution or presentation.



xii. One final option available to display the map is to click on the HeatMap button to display the map with colored highlight areas instead of the pins shown previously.



## 5. Obtaining the Software Source Code

- **a.** The CIFOR Lab-Epi Integrated Reporting Software is open-source software. It is freely available to any person who wishes to study, change and distribute the software to anyone and for any purpose.
- **b.** The source code is located on GitHub at <u>www.github.com</u> under the search term "gjones09/CIFOR".

## 6. Reporting Errors and/or Suggesting Future Enhancements

- **a.** At this time errors, suggested enhancements and other issues can be reported on GitHub at <u>www.github.com</u>.
  - i. Create a free account, log in, and search for "gjones09/CIFOR".
    - 1) On the CIFOR page, click on the information symbol ① on the right-hand tab.
    - 2) To report an issue (including an error with the software, suggested enhancement, request