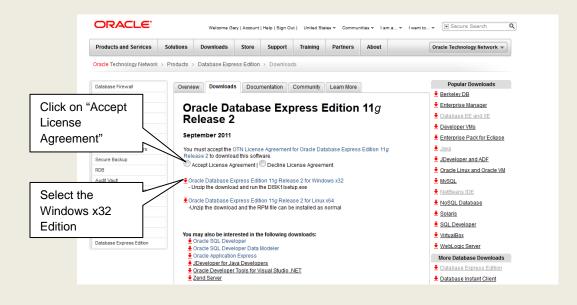

## d) Installing the Oracle Database Manager

- i. Follow the steps below to download and install the Oracle Express Edition 11g database.
  - 1) Open your web browser and go to the Oracle website using the following link.

http://www.oracle.com/us/downloads/index.html

Under Database select - ->Database 11g Express Edition. This will bring you to the following page:

The next screen will ask you to Login to the Oracle website. If you don't already have an Oracle account (it's free), the site will ask you to create an account. Once this step is completed, the download process will begin.