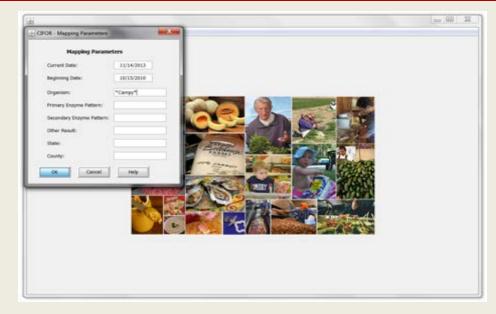

d) After selecting the file, a parameter screen will be displayed asking for the import date range. The import date range is based on the Date Reported (the date a result is reported by the public health laboratory) for each record. Those records for which the Date Reported falls outside of the selected import data range will not be uploaded.