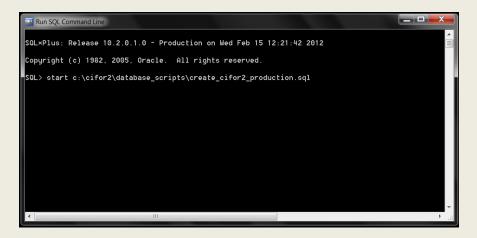

### iii. Windows 7.

1) Click on the "Start" button on the bottom of your Windows 7 screen.

 The following menu will appear. Now enter "Run" in the "Search programs and Files" box.

 The SQL Command Line window will appear. Enter the following command: start c:\CIFOR\database\_scripts\create\_CIFOR\_11g.sql