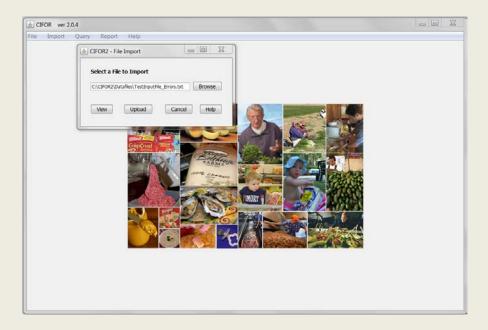

## b. Importing Data

1) To import data into the CIFOR database, select "Import" on the menu bar. A sub-menu will appear, then select "Import a File" to start the Import process.

b) A Parameter Screen will be displayed asking for the file to be imported. Click the Browse button.

e) After selecting the file to be imported, a new screen will be displayed that allows the user to choose whether to view the file, upload the file, cancel the import operation, or ask for Help.

f) View- The view function allows a user to double check that the desired file has been selected and is acceptable (e.g. populated, contains the required fields, etc.) before beginning the import process. Note, this is only a display window and no records can be selected or updated.