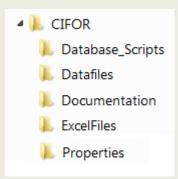

## b) Creating the Directories

Use Windows Explorer to create the following directory and subdirectories on the C: drive of your PC.

C:\CIFOR

C:\CIFOR\Database\_Scripts

C:\CIFOR\Datafiles

C:\CIFOR\Documentation

C:\CIFOR\ExcelFiles

C:\CIFOR\Properties

When you have completed the directories, Windows Explorer should show a directory structure like the image below.