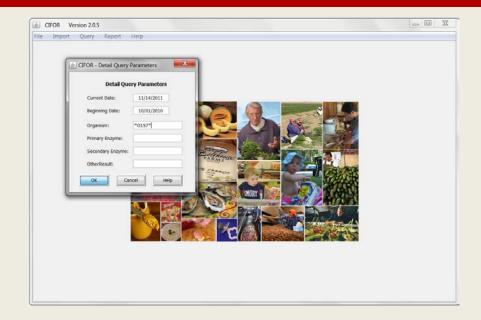

equency of recently reported results.

## f. The Detail Query Report

- i. While on the main page, click on Query on the menu bar top left.
- ii. Select Detail Query.



- iii. You will see a parameter window with Current and Beginning Date fields as well as fields for Organism, Primary Enzyme, Secondary Enzyme, or Other Result.
- iv. As with the Cluster and Frequency Analysis Reports, Current Date defaults to today's date. Input the selected date(s).
- V. Enter a full or partial description of the data you want to filter, using an asterisk (\*) as the wildcard character. For instance, if you want to see all E. coli O157 results within a specified timeframe, enter "\*O157" in the Organism field. Leaving the filter fields blank will show all patient results within the selected date range.



vi. The Detail Query report can be printed by clicking on the Print button on the bottom of the report window. Select Properties on the printer window to change the printing properties and margins.

| Current Date: 1<br>leginning Date: 1 |                |                        | Detail Query             |                  |                |               |               |
|--------------------------------------|----------------|------------------------|--------------------------|------------------|----------------|---------------|---------------|
| Accession No.                        | Organism       | Primary Enzyme Pattern | Secondary Enzyme Pattern | Other Result     | Date Collected | Date Received | Date Reported |
| <11E000123                           | E.coli 0157:H7 |